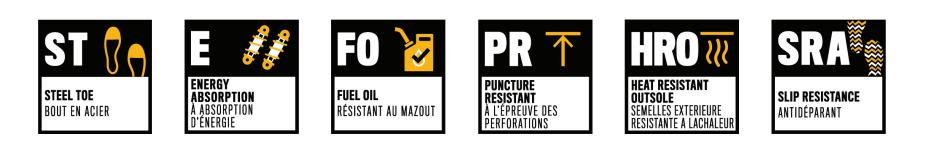

- Nylon shank for added support and stability
- Energy absorbent outsole
- Nylon mesh lining for added breathability and comfort
- Cement construction provides superior durability
- T1230 rubber outsole performs against oil and water, and is abrasion, puncture and heat resistant

## **PRODUCT DETAILS**

| FOOTBED:                   | Dual Density EASE |
|----------------------------|-------------------|
| FOOTBED LINING:            | Microfiber        |
| MIDSOLE:                   | EASE              |
| SHANK:                     | Nylon             |
| OUTSOLE:                   | T1230 Rubber      |
| CONSTRUCTION:              | Cement            |
| <b>AVAILABLE SIZES:</b>    | UK 6-13           |
| <b>CERTIFICATE NUMBER:</b> | LECFI00374754     |
| EN ISO EXPIRY DATE:        | 6 June 2024       |