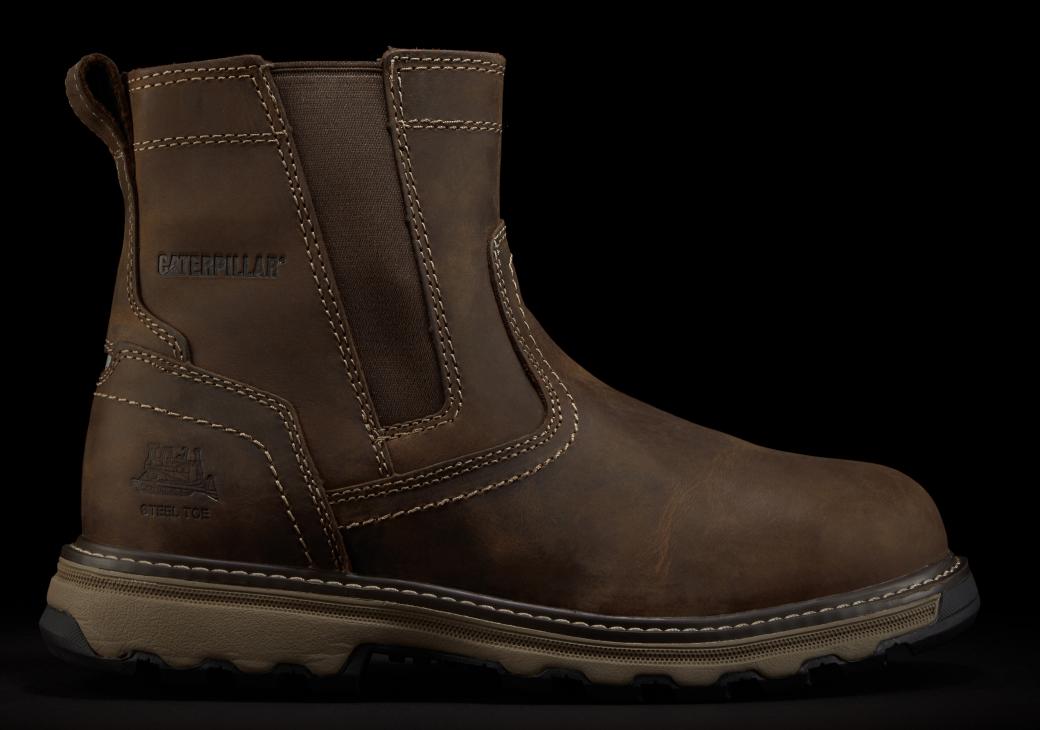

## **KEY FEATURES**

- EASE, our custom engineered foam midsole, provides added shock absorption and comfort
- Dual density EASE engineered foam footbed offers extra shock absorption
- Steel toe protects against impact and compression
- Full grain leather upper delivers long-term durability and protection
- Microfiber footbed lining for increased mositure absorption

- Nylon shank for added support and stability
- Energy absorbent outsole
- Nylon mesh lining for added breathability and comfort
- Cement construction provides superior durability
- T1230 rubber outsole performs against oil and water, and is abrasion, puncture and heat resistant

**DARK BEIGE** P720781 Full Grain Leather