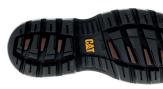

- Nylon shank for added support and stability
- Energy absorbent outsole
- Nylon mesh lining for added breathability and comfort
- Cement construction provides superior durability
- T1230 rubber outsole performs against oil and water, and is abrasion, puncture and heat resistant

## **PRODUCT DETAILS**

| FOOTBED:                   | Dual Density EASE |
|----------------------------|-------------------|
| FOOTBED LINING:            | Microfiber        |
| MIDSOLE:                   | EASE              |
| SHANK:                     | Nylon             |
| OUTSOLE:                   | T1230 Rubber      |
| CONSTRUCTION:              | Cement            |
| <b>AVAILABLE SIZES:</b>    | UK 6-13           |
| <b>CERTIFICATE NUMBER:</b> | LECFI00374754     |
| EN ISO EXPIRY DATE:        | 6 June 2024       |